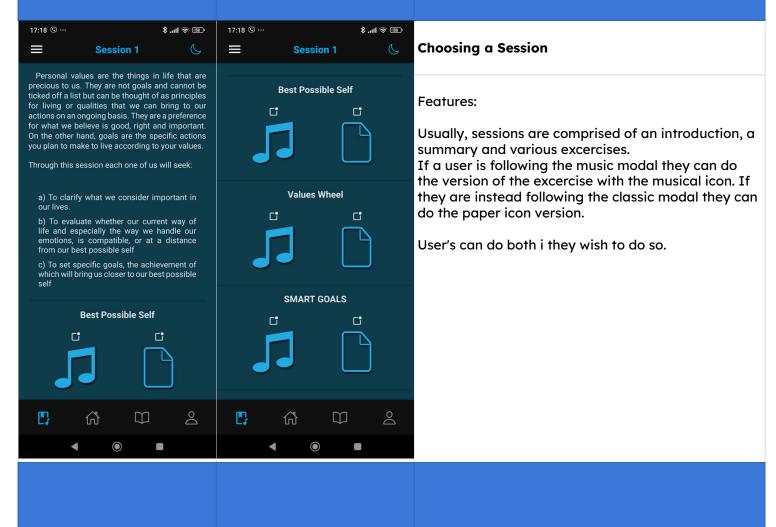

## MashUp n' Hei App







## DashBoard (pt2)

Subsequently, the dashboard will provide an overview of all available sessions and activities as well as an indication of how many have been marked as completed adnhow many are pending.

Through the dashboard a user can also navigate using the "continue" button to the session they were at before closing the app.





## **Enabling Homework**

## Features:

With the exception of session 1, all other sessions have activities that also have homework associated with them that the user can activate at the end of the activity.

Doing so, will add an activity in the homework tab and start a notification campaign for 7 days. During this time, users will receive a notification at a fixed time per day reminding them to practive the activity (homework).