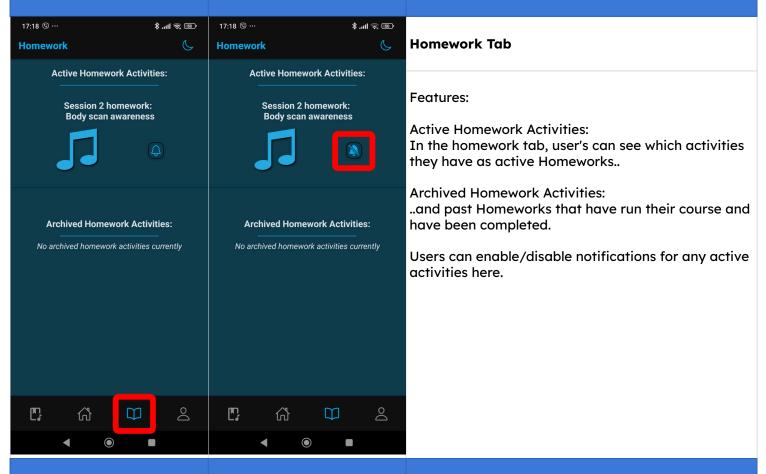

## **Enabling Homework**

## Features:

With the exception of session 1, all other sessions have activities that also have homework associated with them that the user can activate at the end of the activity.

Doing so, will add an activity in the homework tab and start a notification campaign for 7 days. During this time, users will receive a notification at a fixed time per day reminding them to practive the activity (homework).