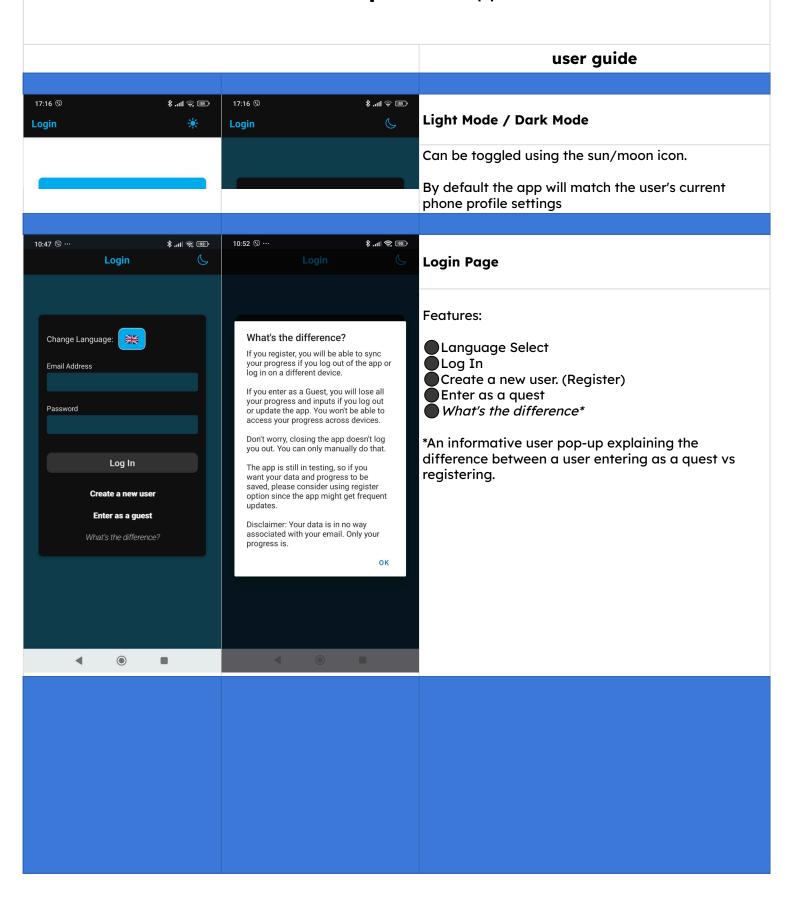

## MashUp n' Hei App







## DashBoard (pt2)

Subsequently, the dashboard will provide an overview of all available sessions and activities as well as an indication of how many have been marked as completed adnhow many are pending.

Through the dashboard a user can also navigate using the "continue" button to the session they were at before closing the app.





## **Enabling Homework**

## Features:

With the exception of session 1, all other sessions have activities that also have homework associated with them that the user can activate at the end of the activity.

Doing so, will add an activity in the homework tab and start a notification campaign for 7 days. During this time, users will receive a notification at a fixed time per day reminding them to practive the activity (homework).