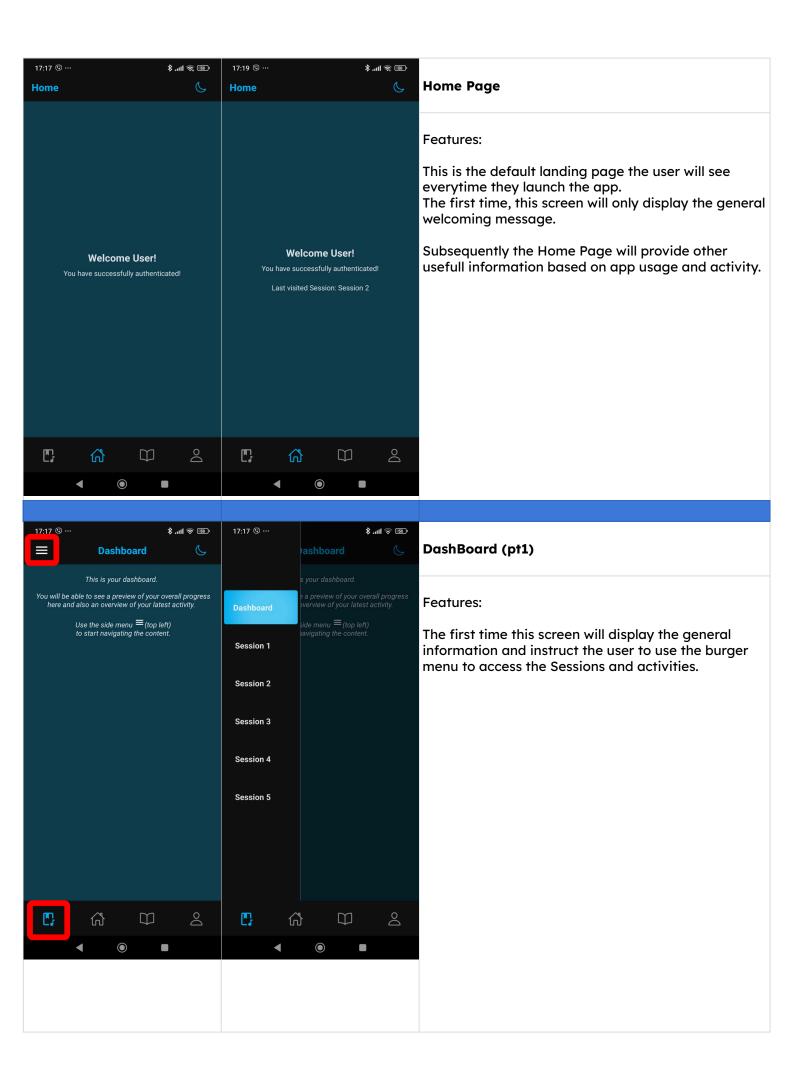

## MashUp n' Hei App







## DashBoard (pt2)

Subsequently, the dashboard will provide an overview of all available sessions and activities as well as an indication of how many have been marked as completed adnhow many are pending.

Through the dashboard a user can also navigate using the "continue" button to the session they were at before closing the app.





## **Enabling Homework**

## Features:

With the exception of session 1, all other sessions have activities that also have homework associated with them that the user can activate at the end of the activity.

Doing so, will add an activity in the homework tab and start a notification campaign for 7 days. During this time, users will receive a notification at a fixed time per day reminding them to practive the activity (homework).